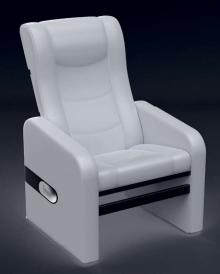

# INTIMAWAVE®

StarFormer® ek olarak pelvik taban kaslarını ve arkasını uyarmak için de kullanılabilir ve her tür erkek veya kadın idrar ve fekal inkontinansını tedavi etmek için iki aplikatör kullanır. Tedavi sırasında hasta tamamen giyinik kalır ve rahat IntimaWave® koltuğuna oturur. Sandalyedeki manyetik aplikatörler, tüm pelvik taban bölgesinde kas kasılmasını uyararak pelvik tabanın gücünü ve dayanıklılığını arttırır. Sonuç, kontrolsüz idrar akışının etkili ve uzun süreli iyileştirilmesidir.