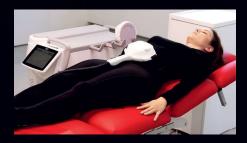

# TIGHTWAVE®

TightWave® vücudun farklı bölgelerini etkili bir şekilde güçlendirmek, şekillendirmek ve sıkılaştırmak için çığır açan bir tedavidir.

- Kalça kasları
- Karın
- Hamstring bölgesi
- Kollar
- Sırt kasları

Tedavi hasta tamamen giyinmiş bir şekilde yatırılarak yapılır. Bir seans genellikle 20 ila 30 dakika sürer ve hastalar tedaviden hemen sonra günlük aktivitelerine dönebilirler.