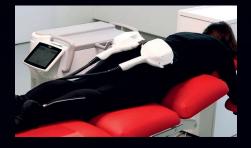

# INTIMAWAVE®

StarFormer® ek olarak pelvik taban kaslarını ve arkasını uyarmak için de kullanılabilir ve her tür erkek veya kadın idrar ve fekal inkontinansını tedavi etmek için iki aplikatör kullanır. Tedavi sırasında hasta tamamen giyinik kalır ve rahat IntimaWave® koltuğuna oturur. Sandalyedeki manyetik aplikatörler, tüm pelvik taban bölgesinde kas kasılmasını uyararak pelvik tabanın gücünü ve dayanıklılığını arttırır. Sonuç, kontrolsüz idrar akışının etkili ve uzun süreli iyileştirilmesidir.