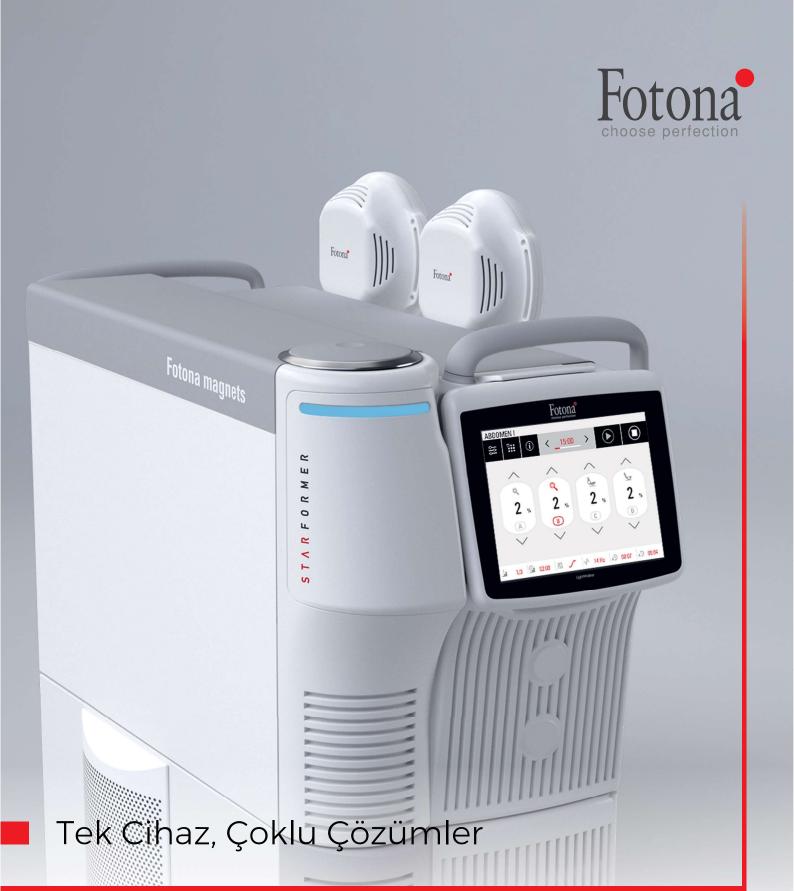

## **StarFormer**®

Manyetik Vücut Şekillendirme ve Kas Güçlendirme

# STARFORMER®

StarFormer®, Fotona'nın vücut şekillendirmedeki en son yeniliğidir. Bu çığır açan teknoloji, kas kasılmasını uyarmak için manyetik darbe enerjisini kullanır. Sonuç olarak, kaslar güçlenir, tonlanır ve sıkılaşır.

## STARFORMER®