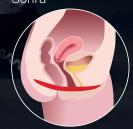

#### Sonra

Manyetik stimülasyon, pelvik taban kasının güçlenmesini ve normal kontinans fonksiyonunun geri kazanılmasını indükler.