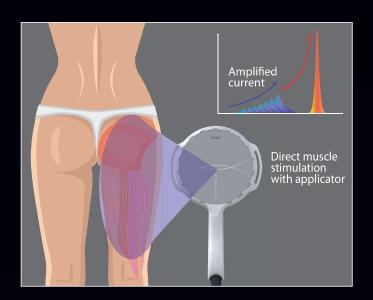

### Nasıl Çalışır?

StarFormer<sup>®</sup>, kas dokularını seçici olarak hedeflemek için manyetik stimülasyon teknolojisini kullanır. Manyetik darbeler zararsız bir şekilde kas katmanlarına nüfuz ederek otomatik olarak kasılmalarına neden olur. Sonuç, artan kas kütlesidir.

# TIGHTWAVE®

TightWave® vücudun farklı bölgelerini etkili bir şekilde güçlendirmek, şekillendirmek ve sıkılaştırmak için çığır açan bir tedavidir.

- Kalça kasları
- Karın
- Hamstring bölgesi
- Kollar
- Sırt kasları