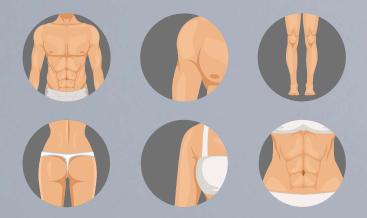

# TIGHTWAVE®

TightWave® vücudun farklı bölgelerini etkili bir şekilde güçlendirmek, şekillendirmek ve sıkılaştırmak için çığır açan bir tedavidir.

- Kalça kasları
- Karın
- Hamstring bölgesi
- Kollar
- Sırt kasları